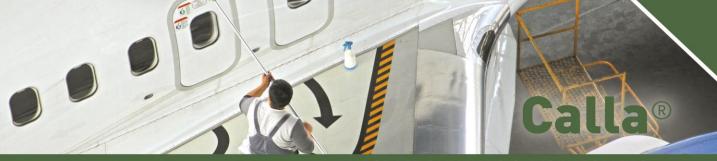

#### **AIRCRAFT CLEANERS & DISINFECTANTS**

## CALLA<sup>®</sup> 602LF DEFOAMER



# Product description: DEFOAMER

#### FEATURES:

A concentrate of the defoamers used in Calla® 602LF

#### **KEY BENEFITS:**

 Controls foam produced in parts washers when the existing defoamers in Calla<sup>®</sup>
602LF are rendered inadequate

#### SPECS:

• NSN: 6850-01-621-2027

#### **APPLICATIONS:**

- Since each parts washer is different, the addition of the Calla® 602LF Defoamer is best achieved by adding it directly to the parts washer soap bath one quart at a time until foam is reduced sufficiently.
- ✓ Speed results by pre-mixing Calla<sup>®</sup> 602LF Defoamer into the soap mixture.

#### **PHYSICAL PROPERTIES:**

- Flash Point: >100°C (212°F)
- Specific Gravity: 1.0
- Vapor Pressure: <1 mm o