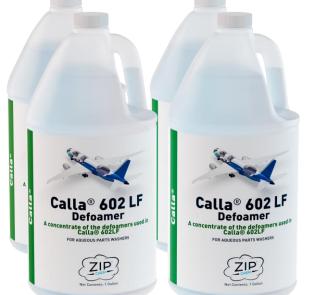

## CALLA<sup>®</sup> 602LF DEFOAMER

#### FEATURES:

A concentrate of the defoamers used in Calla® 602LF

### **AVAILABLE PACK SIZES:**

Case of 4 each Gallon (4 each of 3.8L) Bottles-010021

For more information contact us : zipchem@addevmaterials.com